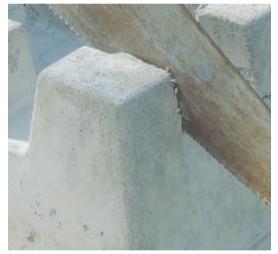

## EASILY MODIFIED

No Holes • No Concrete • Fits 2x4 Up To 6x6 Material Load Bearing Strength Up To 1800 lbs • Quick & Easy to Install

www.NaturalConcreteProducts.com

This lightweight deck pier block is in many ways a more convenient version of a "precast foundation". Produced from a proprietary fiber reinforced, cement-like material that is extremely lightweight. HANDI Block is designed to support an 1800 lb load and is setup to handle a 4x4 or 6x6 post with easy modification. Other benefits include:

- Weighs only 18 lbs
- Load bearing strength up to 1,800 lbs
- Great for decks, sheds and platforms

- Easily modified with basic woodworking tools
- Simple installation & less labor intensive