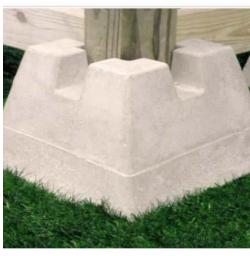

## EASILY MODIFIED

No Holes • No Concrete • Fits 2x4 Up To 6x6 Material Load Bearing Strength Up To 1800 lbs • Quick & Easy to Install

www.NaturalConcreteProducts.com

This lightweight deck pier block is in many ways a more convenient version of a "precast foundation". Produced from a proprietary fiber reinforced, cement-like material that is extremely lightweight. HANDI Block is designed to support an 1800 lb load and is setup to handle a 4x4 or 6x6 post with easy modification. Other benefits include:

- Weighs only 18 lbs
- Load bearing strength up to 1,800 lbs
- Great for decks, sheds and platforms

- Easily modified with basic woodworking tools
- Simple installation & less labor intensive