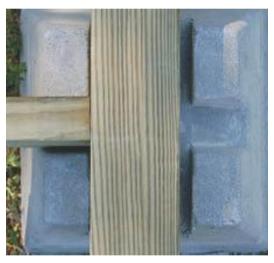

## EASILY MODIFIED

No Holes • No Concrete • Fits 2x4 Up To 6x6 Material Load Bearing Strength Up To 1800 lbs • Quick & Easy to Install

www.NaturalConcreteProducts.com

This lightweight deck pier block is in many ways a more convenient version of a "precast foundation". Produced from a proprietary fiber reinforced, cement-like material that is extremely lightweight. HANDI Block is designed to support an 1800 lb load and is setup to handle a 4x4 or 6x6 post with easy modification. Other benefits include:

- Weighs only 18 lbs
- Load bearing strength up to 1,800 lbs
- Great for decks, sheds and platforms

- Easily modified with basic woodworking tools
- Simple installation & less labor intensive