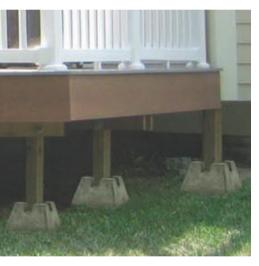

## EASILY MODIFIED

No Holes • No Concrete • Fits 2x4 Up To 6x6 Material Load Bearing Strength Up To 1800 lbs • Quick & Easy to Install

www.NaturalConcreteProducts.com

This lightweight deck pier block is in many ways a more convenient version of a "precast foundation". Produced from a proprietary fiber reinforced, cement-like material that is extremely lightweight. HANDI Block is designed to support an 1800 lb load and is setup to handle a 4x4 or 6x6 post with easy modification. Other benefits include:

- Weighs only 18 lbs
- Load bearing strength up to 1,800 lbs
- Great for decks, sheds and platforms

- Easily modified with basic woodworking tools
- Simple installation & less labor intensive