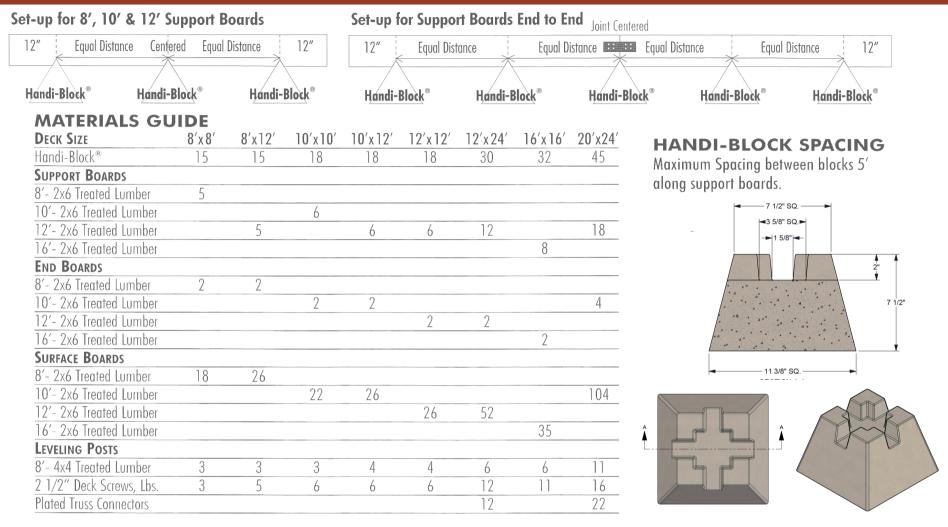

## EASILY MODIFIED

No Holes • No Concrete • Fits 2x4 Up To 6x6 Material Load Bearing Strength Up To 1800 lbs • Quick & Easy to Install

www.NaturalConcreteProducts.com

This lightweight deck pier block is in many ways a more convenient version of a "precast foundation". Produced from a proprietary fiber reinforced, cement-like material that is extremely lightweight. HANDI Block is designed to support an 1800 lb load and is setup to handle a 4x4 or 6x6 post with easy modification. Other benefits include:

- Weighs only 18 lbs
- Load bearing strength up to 1,800 lbs
- Great for decks, sheds and platforms

- Easily modified with basic woodworking tools
- Simple installation & less labor intensive